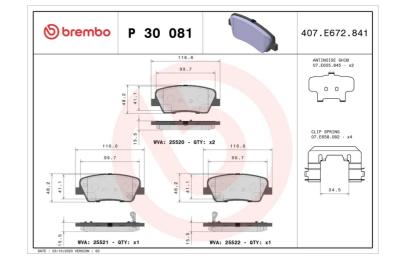

## Technical specifications

| EAN code                          | Axle                            | Thickness                                                                       |
|-----------------------------------|---------------------------------|---------------------------------------------------------------------------------|
| 8020584083949                     | <b>Rear</b>                     | <b>16</b> mm                                                                    |
| Width                             | Height                          | Braking system                                                                  |
| <b>117</b> mm                     | <b>48</b> mm                    | <b>Mando</b>                                                                    |
| Wear indicator<br><b>Acoustic</b> | WVA number<br>25520,25521,25522 | Accessories<br>With accessories<br>With anti-squeal<br>shim<br>With piston clip |