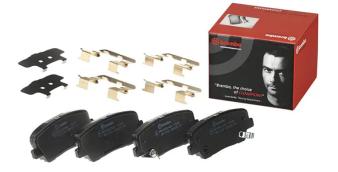

## BRAKE PAD P 30 081

The P 30 081 brake pad is synonymous with reliability

The Brembo brake pad guarantees ultimate safety when braking thanks to the use of more than 100 different compounds, designed according to the type of vehicle and use. Stopping distances reduced to a minimum, maximum driving comfort and silent operation are the most important features of Brembo materials. Brembo brake pads are supplied together with an extensive range of accessories and assembly kits for professionalstandard installation.

- OE-equivalent
- Brembo quality
- ECE-R90 certificate
- Safety
- Performance
- Comfort
- With accessories