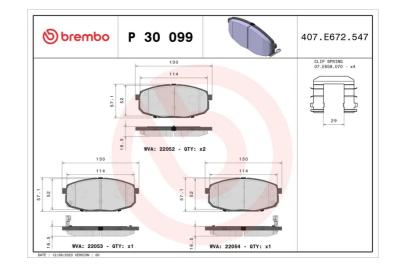

## **Technical specifications** Thickness EAN code Axle 8020584069943 Front 18 mm Width Height Braking system 130 mm 58 mm Mando Accessories With accessories Wear indicator WVA number With anti-squeal Acoustic 23966,23987,23988 shim With piston clip