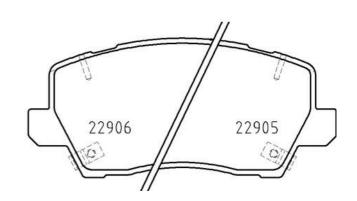

#### **Technical specifications**

| Wear indicator <b>Acoustic</b> | WVA number <b>22906,22905,22904</b> | Accessories With anti-squeal shim With accessories |
|--------------------------------|-------------------------------------|----------------------------------------------------|
| Width 122 mm                   | Height <b>55</b> mm                 | Braking system <b>Akebono</b>                      |
| EAN code<br>8020584116517      | Axle<br>Front                       | 18 mm                                              |