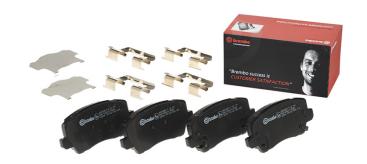

# **BRAKE PAD P 30 114**

## The P 30 114 brake pad is synonymous with reliability

The Brembo brake pad guarantees ultimate safety when braking thanks to the use of more than 100 different compounds, designed according to the type of vehicle and use. Stopping distances reduced to a minimum, maximum driving comfort and silent operation are the most important features of Brembo materials. Brembo brake pads are supplied together with an extensive range of accessories and assembly kits for professional-standard installation.

- ✓ OE-equivalent
- Brembo quality
- ✓ ECE-R90 certificate
- Safety
- Performance
- ✓ Comfort
- With accessories

#### **Technical specifications**

| Wear indicator <b>Acoustic</b> | WVA number <b>22906,22905,22904</b> | Accessories With anti-squeal shim With accessories |
|--------------------------------|-------------------------------------|----------------------------------------------------|
| Width 122 mm                   | Height <b>55</b> mm                 | Braking system <b>Akebono</b>                      |
| EAN code<br>8020584116517      | Axle<br>Front                       | 18 mm                                              |