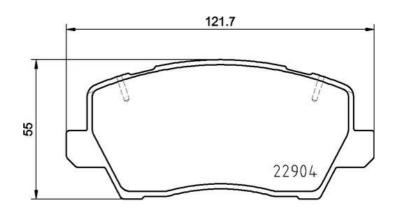

#### **Technical specifications**

| Wear indicator <b>Acoustic</b> | WVA number <b>22906,22905,22904</b> | Accessories With anti-squeal shim With accessories |
|--------------------------------|-------------------------------------|----------------------------------------------------|
| Width 122 mm                   | Height <b>55</b> mm                 | Braking system <b>Akebono</b>                      |
| EAN code<br>8020584116517      | Axle<br>Front                       | 18 mm                                              |