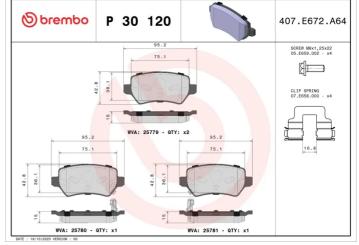

8020584118191

Wear indicator Acoustic

Width 95 mm

## Technical specifications EAN code Axle

| ecifications                           |                                                                                            |                                                                                    |
|----------------------------------------|--------------------------------------------------------------------------------------------|------------------------------------------------------------------------------------|
| Axle                                   | Thickness                                                                                  | () brembo                                                                          |
| Rear                                   | <b>15</b> mm                                                                               |                                                                                    |
| Height<br><b>43</b> mm                 | Braking system<br><b>Lucas</b>                                                             | 42.8<br>42.8                                                                       |
| WVA number<br><b>25779,25780,25781</b> | Accessories<br>With accessories<br>With anti-squeal<br>shim<br>With brake caliper<br>bolts | 95.2<br>75.1<br>9.0<br>9.0<br>9.0<br>9.0<br>9.0<br>9.0<br>9.0<br>9.0<br>9.0<br>9.0 |