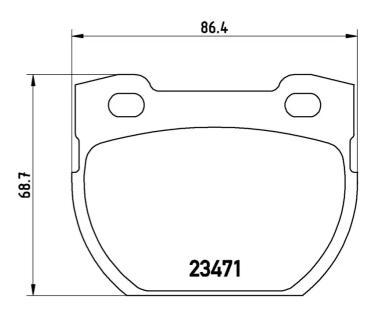

## **Technical specifications**

| EAN code                         | Axle                       | Thickness                                         |
|----------------------------------|----------------------------|---------------------------------------------------|
| 8020584053294                    | Rear                       | <b>18</b> mm                                      |
| Width<br><b>86</b> mm            | Height<br><b>69</b> mm     | Braking system<br><b>Lockheed</b>                 |
| Wear indicator<br><b>Without</b> | WVA number<br><b>23471</b> | Accessories With accessories With anti-squea shim |