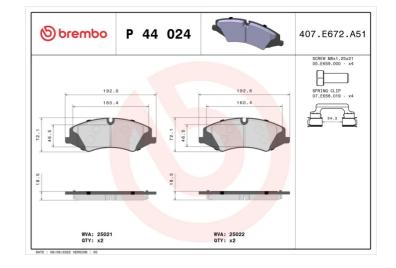

## **Technical specifications**

| EAN code                                         | Axle                      | Thickness                                                                                  |
|--------------------------------------------------|---------------------------|--------------------------------------------------------------------------------------------|
| 8020584110126                                    | Front                     | <b>19</b> mm                                                                               |
| Width                                            | Height                    | Braking system                                                                             |
| <b>193</b> mm                                    | <b>72</b> mm              | <b>TRW</b>                                                                                 |
| Wear indicator<br>Prepared for wear<br>indicator | WVA number<br>25021,25022 | Accessories<br>With accessories<br>With anti-squeal<br>shim<br>With brake caliper<br>bolts |