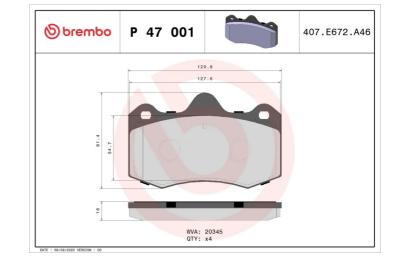

## **Technical specifications**

| EAN code                  | Axle                       | Thickness                               |
|---------------------------|----------------------------|-----------------------------------------|
| <b>8020584109571</b>      | Front                      | <b>16</b> mm                            |
| Width                     | Height                     | Braking system                          |
| <b>130</b> mm             | <b>82</b> mm               | Lockheed                                |
| Wear indicator<br>Without | WVA number<br><b>20345</b> | Accessories<br>With anti-squeal<br>shim |