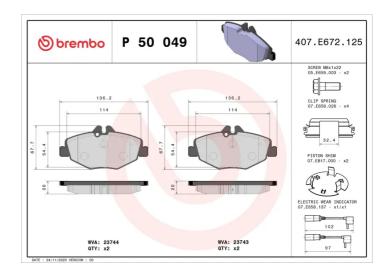

## **BRAKE PAD P 50 049**

## **Technical specifications**

| recillical spe                    | cilications                   |                                                                             |
|-----------------------------------|-------------------------------|-----------------------------------------------------------------------------|
| EAN code                          | Axle                          | Thickness                                                                   |
| 8020584054215                     | Front                         | <b>21</b> mm                                                                |
| Width 137 mm                      | Height 68 mm                  | Braking system <b>Bosch</b>                                                 |
| Wear indicator<br><b>Electric</b> | WVA number <b>23743,23744</b> | Accessories With accessories With anti-squeal shim With brake caliper bolts |