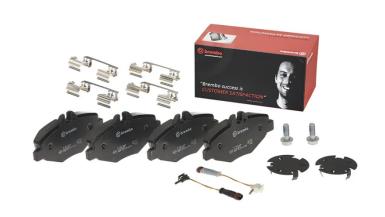

## The P 50 049 brake pad is synonymous with reliability

The Brembo brake pad guarantees ultimate safety when braking thanks to the use of more than 100 different compounds, designed according to the type of vehicle and use. Stopping distances reduced to a minimum, maximum driving comfort and silent operation are the most important features of Brembo materials. Brembo brake pads are supplied together with an extensive range of accessories and assembly kits for professional-standard installation.

- Brembo quality
- ECE-R90 certificate
- Safety
- Performance
- ✓ Comfort
- With accessories

## **Technical specifications**

| recillical spe                    | cilications                   |                                                                             |
|-----------------------------------|-------------------------------|-----------------------------------------------------------------------------|
| EAN code                          | Axle                          | Thickness                                                                   |
| 8020584054215                     | Front                         | <b>21</b> mm                                                                |
| Width 137 mm                      | Height 68 mm                  | Braking system <b>Bosch</b>                                                 |
| Wear indicator<br><b>Electric</b> | WVA number <b>23743,23744</b> | Accessories With accessories With anti-squeal shim With brake caliper bolts |