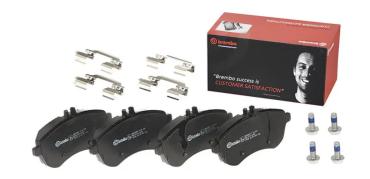

## The P 50 070 brake pad is synonymous with reliability

The Brembo brake pad guarantees ultimate safety when braking thanks to the use of more than 100 different compounds, designed according to the type of vehicle and use. Stopping distances reduced to a minimum, maximum driving comfort and silent operation are the most important features of Brembo materials. Brembo brake pads are supplied together with an extensive range of accessories and assembly kits for professional-standard installation.

- ✓ OE-equivalent
- Brembo quality
- ✓ ECE-R90 certificate
- Safety
- ✓ Performance
- ✓ Comfort
- With accessories

## **Technical specifications**

EAN code Axle Thickness
8020584061091 Front 21 mm

Width Height Braking system
146 mm 72 mm Lucas

Accessories

Wear indicator
Prepared for wear indicator

24306

With accessories
With anti-squeal shim
With brake saling

With brake caliper bolts

**COMPATIBLE VEHICLES** 