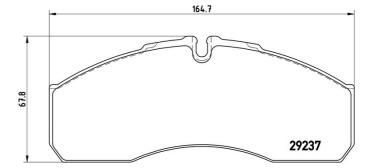

## **Technical specifications**

| EAN code<br><b>8020584061220</b> | Axle<br>Front | Thickness <b>20</b> mm |
|----------------------------------|---------------|------------------------|
| Width                            | Height        | Braking system         |
| <b>165</b> mm                    | <b>68</b> mm  | Brembo PF 2.52         |

Prepared for wear indicator

WVA number **29237** 

COMPATIBLE VEHICLES