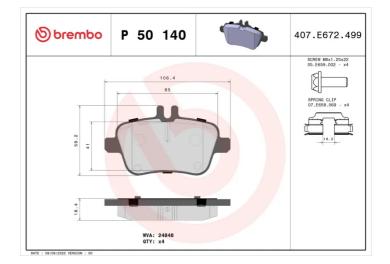

## **Technical specifications**

| EAN code                                         | Axle                       | Thickness                                                              |
|--------------------------------------------------|----------------------------|------------------------------------------------------------------------|
| <b>8020584087459</b>                             | <b>Rear</b>                | <b>19</b> mm                                                           |
| Width                                            | Height                     | Braking sy                                                             |
| <b>106</b> mm                                    | <b>59</b> mm               | <b>TRW</b>                                                             |
| Wear indicator<br>Prepared for wear<br>indicator | WVA number<br><b>24848</b> | Accessorie<br>With acces<br>With anti-s<br>shim<br>With brake<br>bolts |

| <b>19</b> mm                    |
|---------------------------------|
| Braking system<br><b>TRW</b>    |
| Accessories<br>With accessories |

ies nti-squeal rake caliper

**COMPATIBLE VEHICLES** 