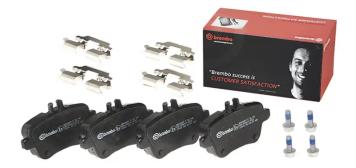

## **BRAKE PAD** P 50 140

The P 50 140 brake pad is synonymous with reliability

The Brembo brake pad guarantees ultimate safety when braking thanks to the use of more than 100 different compounds, designed according to the type of vehicle and use. Stopping distances reduced to a minimum, maximum driving comfort and silent operation are the most important features of Brembo materials. Brembo brake pads are supplied together with an extensive range of accessories and assembly kits for professionalstandard installation.

- OE-equivalent  $\checkmark$
- Brembo quality  $\checkmark$
- ECE-R90 certificate
- Safety  $\checkmark$
- Performance
- Comfort
- With accessories