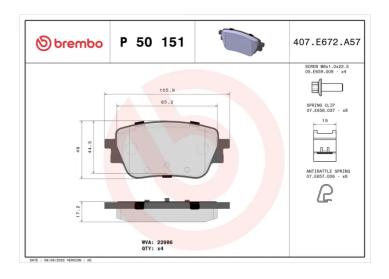

## **BRAKE PAD** P 50 151

- OE-equivalent
- Brembo quality
- ECE-R90 certificate
- Safety
- Performance
- Comfort
- With accessories

| Technical specifications         |                            |                                                                             |
|----------------------------------|----------------------------|-----------------------------------------------------------------------------|
| EAN code<br><b>8020584115510</b> | Axle<br><b>Rear</b>        | Thickness  17 mm                                                            |
| Width<br>106 mm                  | Height <b>49</b> mm        | Braking system<br>CBI                                                       |
| Wear indicator<br><b>Without</b> | WVA number<br><b>22986</b> | Accessories With accessories With anti-squeal shim With brake caliper bolts |