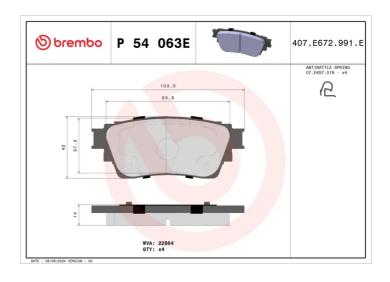

## **Technical specifications**

| EAN code<br><b>8020584129982</b> | Axle<br><b>Rear</b>     | Thickness<br><b>14</b> mm         |
|----------------------------------|-------------------------|-----------------------------------|
| Width<br>104 mm                  | Height 42 mm            | Braking system  Advics            |
| Wear indicator <b>Acoustic</b>   | WVA number <b>22864</b> | Accessories With anti-squeal shim |