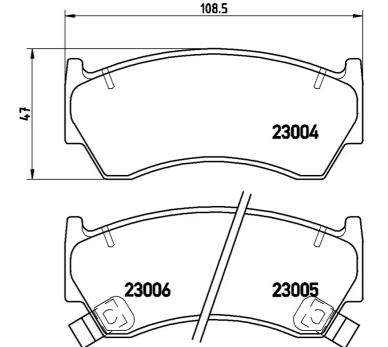

#### **Technical specifications**

| EAN code             | Axle              | Thickness        |
|----------------------|-------------------|------------------|
| <b>8020584055137</b> | Front             | <b>16</b> mm     |
| Width                | Height            | Braking system   |
| <b>109</b> mm        | <b>47</b> mm      | <b>Akebono</b>   |
| Wear indicator       | WVA number        | Accessories      |
| <b>Acoustic</b>      | 23004,23005,23006 | With anti-squeal |