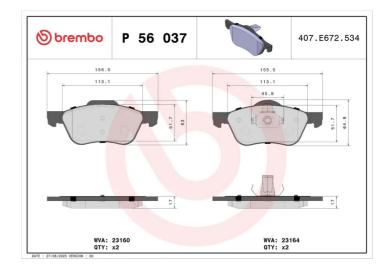

## **Technical specifications**

**Thickness** EAN code Axle 8020584055175 Front 17 mm Width Height Braking system **156** mm **63** mm **Teves** Accessories Wear indicator WVA number With anti-squeal Without 23160,23164 shim