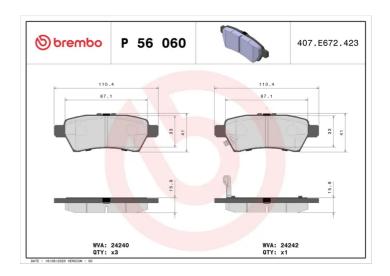

## **Technical specifications**

| EAN code<br><b>8020584061459</b> | Axle<br><b>Rear</b>                    | Thickness  16 mm                  |
|----------------------------------|----------------------------------------|-----------------------------------|
| Width<br>111 mm                  | Height 41 mm                           | Braking system <b>Tokico</b>      |
| Wear indicator <b>Acoustic</b>   | WVA number<br><b>24240,24242,24243</b> | Accessories With anti-squeal shim |