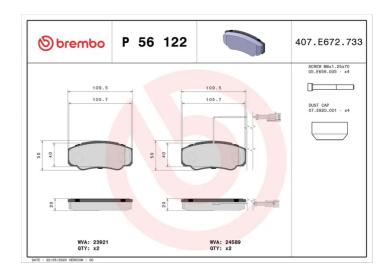

## **Technical specifications**

| EAN code<br><b>8020584113387</b>  | Axle<br><b>Rear</b>             | Thickness<br><b>20</b> mm                                                   |
|-----------------------------------|---------------------------------|-----------------------------------------------------------------------------|
| Width 110 mm                      | Height<br><b>50</b> mm          | Braking system<br><b>Brembo</b>                                             |
| Wear indicator<br><b>Electric</b> | WVA number<br>23860,23921,24589 | Accessories With accessories With anti-squeal shim With brake caliper bolts |