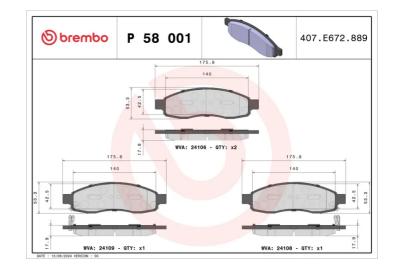

### **Technical specifications**

| EAN code                          | Axle                       | Thickness                              |
|-----------------------------------|----------------------------|----------------------------------------|
| <b>8020584091135</b>              | Front                      | <b>18</b> mm                           |
| Width                             | Height                     | Braking system                         |
| <b>176</b> mm                     | <b>53</b> mm               | <b>Bosch</b>                           |
| Wear indicator<br><b>Acoustic</b> | WVA number<br><b>24106</b> | Accessories<br>With anti-squea<br>shim |

| Thickness<br><b>18</b> mm       |
|---------------------------------|
| Braking system<br><b>Bosch</b>  |
| Accessories<br>With anti-squeal |