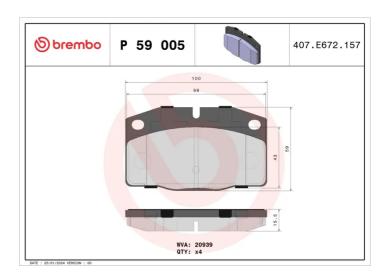

## **BRAKE PAD P 59 005**

## **Technical specifications**

| EAN code<br><b>8020584055366</b> | Axle<br>Front              | Thickness <b>15</b> mm                  |
|----------------------------------|----------------------------|-----------------------------------------|
| Width 100 mm                     | Height<br><b>59</b> mm     | Braking system  Delco Moraine           |
| Wear indicator<br><b>Without</b> | WVA number<br><b>20939</b> | Accessories<br>With anti-squeal<br>shim |