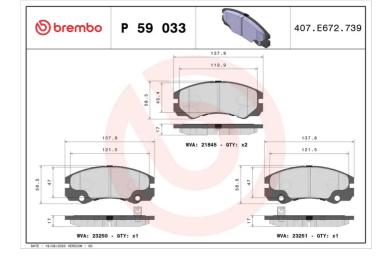

### **Technical specifications**

| EAN code       | Axle         | Thickness      |
|----------------|--------------|----------------|
| 8020584055649  | Front        | <b>17</b> mm   |
| Width          | Height       | Braking system |
| <b>138</b> mm  | <b>59</b> mm | <b>Akebono</b> |
| Wear indicator | WVA number   | Accessories    |

Prepared for wear indicator

WVA number 21845,23250,23251

shim