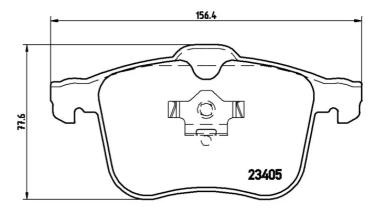

## **Technical specifications**

| EAN code             | Axle         |
|----------------------|--------------|
| <b>8020584061534</b> | Front        |
| Width                | Height       |
| <b>155</b> mm        | <b>73</b> mm |

Wear indicator

Prepared for wear indicator

WVA number 20224,23405 21 mm Braking system Teves

Thickness

Accessories With accessories With anti-squeal shim With piston clip