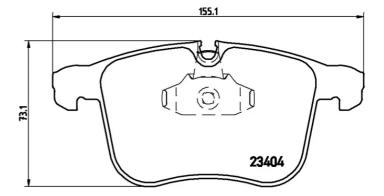

## **Technical specifications**

| EAN code             | Axle         |
|----------------------|--------------|
| <b>8020584061534</b> | Front        |
| Width                | Height       |
| <b>155</b> mm        | <b>73</b> mm |

Wear indicator

Prepared for wear indicator

WVA number 20224,23405 21 mm Braking system Teves

Thickness

Accessories With accessories With anti-squeal shim With piston clip