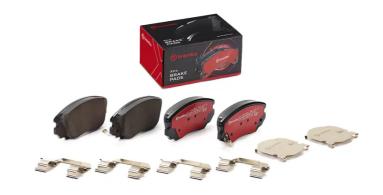

## **BRAKE PAD XTRA** P 59 054X

## The P 59 054X Xtra brake pad is synonymous with reliability

Brembo Xtra brake pads, developed to enhance the advantages of the Xtra and Max discs, are made using the special BRM X L01 compound which consists of more than 30 different components. Compared with the compound used for original-equivalent pads, the new solution assures a higher friction coefficient, which translates to more precise and stable braking, at both high and low temperatures. All this makes for greater driving comfort and improved pedal modularity, without compromising the product's mileage output.

- OE-equivalent
- Brembo quality
- ECE-R90 certificate
- Safety
- Performance
- Sports driving

EAN code

With accessories