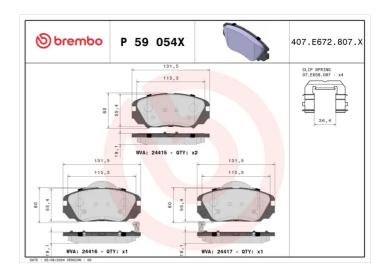

## **BRAKE PAD XTRA** P 59 054X

## **Technical specifications**

Axle

| 8020584121719           | Front                                  | <b>19</b> mm                                                |
|-------------------------|----------------------------------------|-------------------------------------------------------------|
| Width 132 mm            | Height 60 mm                           | Braking system<br><b>Mando</b>                              |
| Wear indicator Acoustic | WVA number<br><b>24415,24416,24417</b> | Accessories<br>With accessories<br>With anti-squeal<br>shim |