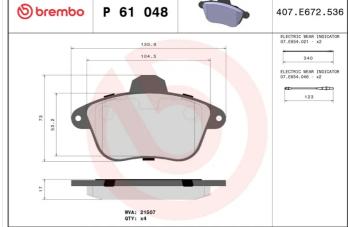

### **Technical specifications**

| EAN code                          | Axle                       | Thickness                               |
|-----------------------------------|----------------------------|-----------------------------------------|
| <b>8020584056240</b>              | Front                      | <b>17</b> mm                            |
| Width                             | Height                     | Braking system                          |
| <b>131</b> mm                     | <b>73</b> mm               | <b>Bendix</b>                           |
| Wear indicator<br><b>Electric</b> | WVA number<br><b>21507</b> | Accessories<br>With anti-squeal<br>shim |