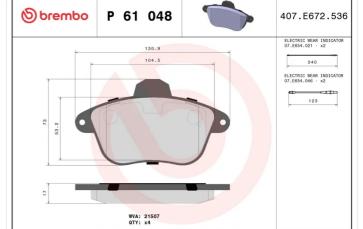

### **Technical specifications**

| EAN code                          | Axle                       | Thickness                               |
|-----------------------------------|----------------------------|-----------------------------------------|
| <b>8020584056240</b>              | Front                      | <b>17</b> mm                            |
| Width                             | Height                     | Braking system                          |
| <b>131</b> mm                     | <b>73</b> mm               | <b>Bendix</b>                           |
| Wear indicator<br><b>Electric</b> | WVA number<br><b>21507</b> | Accessories<br>With anti-squeal<br>shim |