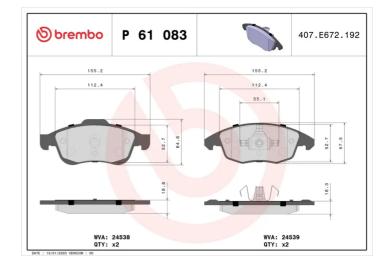

#### **Technical specifications** Thickness EAN code Axle 8020584061619 Front 18 mm Width Height Braking system 155 mm 58 mm Teves Accessories With accessories Wear indicator WVA number With anti-squeal Without 24538,24539 shim With piston clip