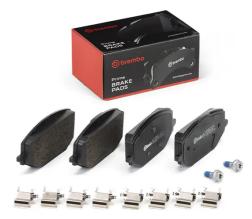

## BRAKE PAD P 61 142

The P 61 142 brake pad is synonymous with reliability

The Brembo brake pad guarantees ultimate safety when braking thanks to the use of more than 100 different compounds, designed according to the type of vehicle and use. Stopping distances reduced to a minimum, maximum driving comfort and silent operation are the most important features of Brembo materials. Brembo brake pads are supplied together with an extensive range of accessories and assembly kits for professionalstandard installation.

- ✓ OE-equivalent
- Brembo quality
- ECE-R90 certificate
- Safety
- Performance
- Comfort
- With accessories

#### **Technical specifications**

| EAN code<br>8020584125755<br>Width<br>148 mm | Axle<br>Front<br>Height<br><b>67</b> mm | Thickness<br><b>18</b> mm                                                   |        |          |
|----------------------------------------------|-----------------------------------------|-----------------------------------------------------------------------------|--------|----------|
|                                              | <b>U</b>                                | Accessories<br>With accessories                                             | 2PG/31 | 2PCS/SET |
| Wear indicator<br><b>Without</b>             | WVA number<br>26588,26619               | With anti-squeal<br>shim<br>With brake caliper<br>bolts<br>With piston clip |        | 2X       |