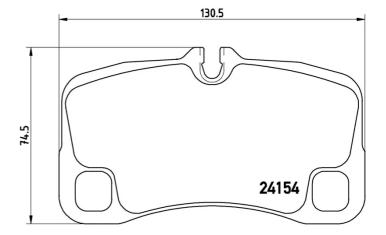

## **Technical specifications**

EAN code Thickness **8020584061831 17** mm

Width Height Braking system
131 mm 75 mm Brembo

Wear indicator

Prepared for wear indicator

WVA number

24154

Accessories