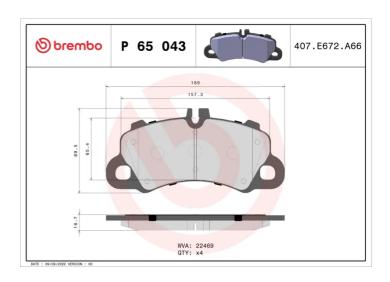

## **BRAKE PAD P 65 043**

## **Technical specifications**

EAN code Axle Thickness **8020584115558 Front 17** mm

Width Height 189 mm 90 mm

Wear indicator

Prepared for wear

WVA number

indicator 22469

22460