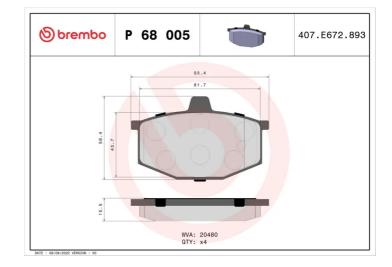

## **BRAKE PAD** P 68 005

The P 68 005 brake pad is synonymous with reliability

The Brembo brake pad guarantees ultimate safety when braking thanks to the use of more than 100 different compounds, designed according to the type of vehicle and use. Stopping distances reduced to a minimum, maximum driving comfort and silent operation are the most important features of Brembo materials. Brembo brake pads are supplied together with an extensive range of accessories and assembly kits for professionalstandard installation.

#### **Technical specifications**

| EAN code                         | Axle                       | Thickness                              |
|----------------------------------|----------------------------|----------------------------------------|
| <b>8020584056684</b>             | Front                      | <b>16</b> mm                           |
| Width                            | Height                     | Braking system                         |
| <b>93</b> mm                     | <b>56</b> mm               | <b>Lucas</b>                           |
| Wear indicator<br><b>Without</b> | WVA number<br><b>20480</b> | Accessories<br>With anti-squea<br>shim |