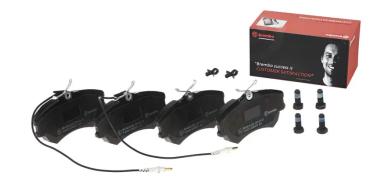

## The P 68 023 brake pad is synonymous with reliability

The Brembo brake pad guarantees ultimate safety when braking thanks to the use of more than 100 different compounds, designed according to the type of vehicle and use. Stopping distances reduced to a minimum, maximum driving comfort and silent operation are the most important features of Brembo materials. Brembo brake pads are supplied together with an extensive range of accessories and assembly kits for professional-standard installation.

- ✓ OE-equivalent
- Brembo quality
- ✓ ECE-R90 certificate
- ✓ Safety
- Performance
- ✓ Comfort
- With accessories

## **Technical specifications**

| EAN code<br><b>8020584056868</b>  | Axle<br>Front                    | Thickness 18 mm                                                             |
|-----------------------------------|----------------------------------|-----------------------------------------------------------------------------|
| Width<br>130 mm                   | Height 63 mm                     | Braking system<br>Lucas                                                     |
| Wear indicator<br><b>Electric</b> | WVA number<br><b>21888,21889</b> | Accessories With accessories With anti-squeal shim With brake caliper bolts |