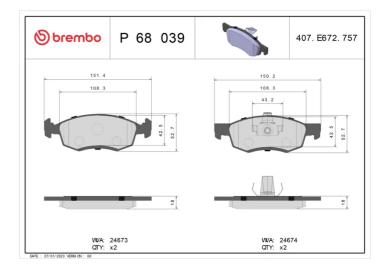

## **BRAKE PAD P 68 039**

## **Technical specifications**

| EAN code<br><b>8020584061909</b> | Axle<br><b>Front</b>             | Thickness  18 mm                  |
|----------------------------------|----------------------------------|-----------------------------------|
| Width<br>151 mm                  | Height<br><b>53</b> mm           | Braking system<br><b>Teves</b>    |
| Wear indicator<br><b>Without</b> | WVA number<br><b>24673,24674</b> | Accessories With anti-squeal shim |