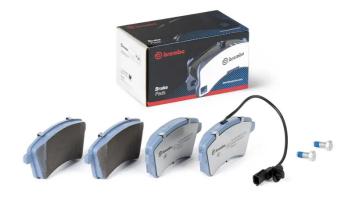

## **BEYOND EV PAD P 68 058E**

The P 68 058E brake pad is designed for electric cars

The use of regenerative braking, in electric vehicles, entails a more discontinuous use of the friction brake compared to a car with a combustion engine. For this reason, special attention is required to avoid the corrosion of brake discs and brake pads. The Brembo EV brake pad is coated with a special protective treatment, and when used in combination with Brembo EV brake discs, it avoids early corrosion of the braking system, guaranteeing silent and effective braking.

- Brembo quality
- ECE-R90 certificate
- 🗸 Comfort
- 🗸 Durability
- Anti-corrosion
- With accessories