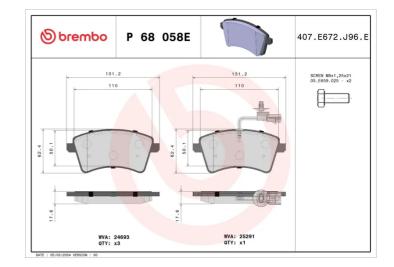

#### **Technical specifications**

| EAN code                          | Axle                             | Thickness                                                                         |
|-----------------------------------|----------------------------------|-----------------------------------------------------------------------------------|
| 8020584123447                     | Front                            | <b>18</b> mm                                                                      |
| Width                             | Height                           | Braking system                                                                    |
| 131 mm                            | <b>62</b> mm                     | <b>Bosch</b>                                                                      |
| Wear indicator<br><b>Electric</b> | WVA number<br><b>24693,25291</b> | Accessories<br>With accessories<br>With anti-squeal<br>shim<br>With brake caliper |