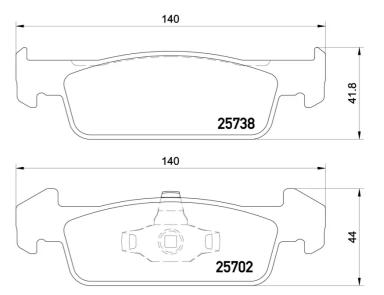

## **Technical specifications**

| EAN code<br><b>8020584109816</b> | Axle<br>Front                 | Thickness 18 mm                         |
|----------------------------------|-------------------------------|-----------------------------------------|
| Width <b>140</b> mm              | Height <b>41</b> mm           | Braking system<br><b>Teves</b>          |
| Wear indicator<br><b>Without</b> | WVA number <b>25702,25738</b> | Accessories<br>With anti-squeal<br>shim |