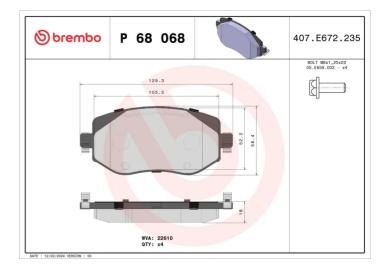

## **Technical specifications**

| EAN code<br><b>8020584087039</b> | Axle<br>Front           | Thickness 18 mm                                                             |
|----------------------------------|-------------------------|-----------------------------------------------------------------------------|
| Width 129 mm                     | Height <b>58</b> mm     | Braking system<br><b>TRW</b>                                                |
| Wear indicator Without           | WVA number <b>22610</b> | Accessories With accessories With anti-squeal shim With brake caliper bolts |