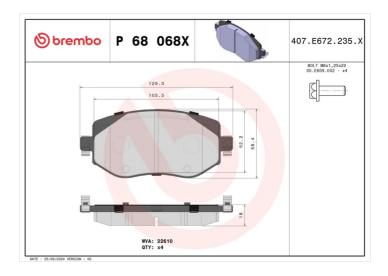

## **Technical specifications**

Axle

| 8020584121825          | Front                   | <b>18</b> mm                                                                |
|------------------------|-------------------------|-----------------------------------------------------------------------------|
| Width <b>129</b> mm    | Height<br><b>58</b> mm  | Braking system<br><b>TRW</b>                                                |
| Wear indicator Without | WVA number <b>22610</b> | Accessories With accessories With anti-squeal shim With brake caliper bolts |