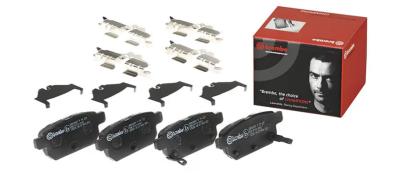

## The P 79 029 brake pad is synonymous with reliability

The Brembo brake pad guarantees ultimate safety when braking thanks to the use of more than 100 different compounds, designed according to the type of vehicle and use. Stopping distances reduced to a minimum, maximum driving comfort and silent operation are the most important features of Brembo materials. Brembo brake pads are supplied together with an extensive range of accessories and assembly kits for professionalstandard installation.

- OE-equivalent
- Brembo quality
- ECE-R90 certificate
- Safety
- Performance
- Comfort

Acoustic

With accessories

## **Technical specifications**

| EAN code       | Axle              | Thickness        |
|----------------|-------------------|------------------|
| 8020584108925  | Rear              | <b>14</b> mm     |
| Width          | Height            | Braking system   |
| <b>99</b> mm   | <b>40</b> mm      | Akebono          |
|                |                   | Accessories      |
| Wear indicator | WVA number        | With accessories |
| A              | 25250 25250 25260 | With anti-squeal |

25258,25259,25260

shim

With piston clip

**COMPATIBLE VEHICLES** 