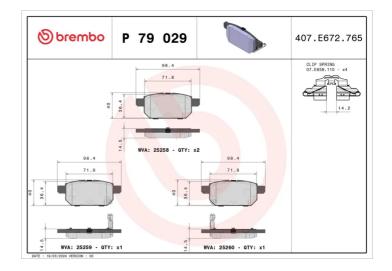

## **BRAKE PAD** P 79 029

## **Technical specifications**

| EAN code       | Axle              | Thickness        |
|----------------|-------------------|------------------|
| 8020584108925  | Rear              | <b>14</b> mm     |
| Width          | Height            | Braking system   |
| <b>99</b> mm   | <b>40</b> mm      | Akebono          |
|                |                   | Accessories      |
| Wear indicator | WVA number        | With accessories |
| A              | 25250 25250 25260 | With anti-squeal |

25258,25259,25260

shim

With piston clip

**COMPATIBLE VEHICLES** 