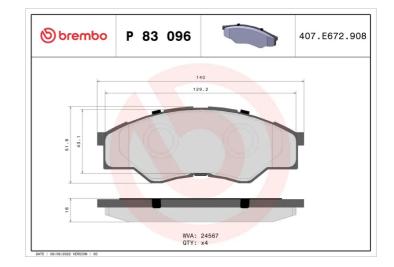

## **Technical specifications**

| EAN code                         | Axle                       | Thickness                               |
|----------------------------------|----------------------------|-----------------------------------------|
| <b>8020584062340</b>             | <b>Front</b>               | <b>16</b> mm                            |
| Width                            | Height                     | Braking system                          |
| <b>140</b> mm                    | <b>52</b> mm               | <b>Advics</b>                           |
| Wear indicator<br><b>Without</b> | WVA number<br><b>24567</b> | Accessories<br>With anti-squeal<br>shim |