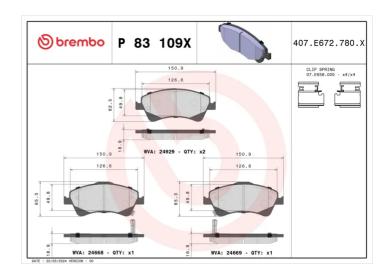

## **Technical specifications**

Axle

| 8020584121924                  | Front                                  | <b>19</b> mm                                       |
|--------------------------------|----------------------------------------|----------------------------------------------------|
| Width 151 mm                   | Height<br><b>65</b> mm                 | Braking system  Bosch                              |
| Wear indicator <b>Acoustic</b> | WVA number<br><b>24668,24669,24929</b> | Accessories With accessories With anti-squeal shim |