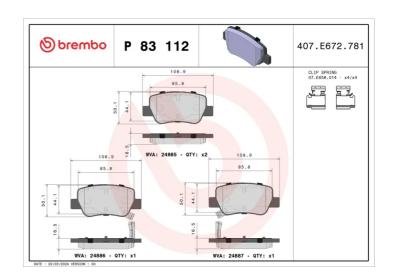

## **Technical specifications**

EAN code Axle Thickness
8020584090985 Rear 17 mm

Width Height Braking system

**109** mm **50** mm **Bosch** 

Accessories

Wear indicator WVA number With account With and Shim

With accessories With anti-squeal

With piston clip

**COMPATIBLE VEHICLES** 