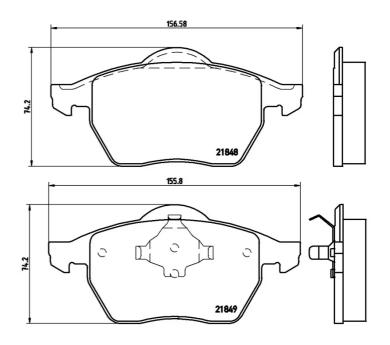

## **Technical specifications**

| EAN code<br><b>8020584058428</b> | Axle<br>Front                    | Thickness<br><b>20</b> mm                                           |
|----------------------------------|----------------------------------|---------------------------------------------------------------------|
| Width 156 mm                     | Height <b>74</b> mm              | Braking system<br><b>Teves</b>                                      |
| Wear indicator Without           | WVA number<br><b>21848,21849</b> | Accessories With accessories With anti-squeal shim With piston clip |