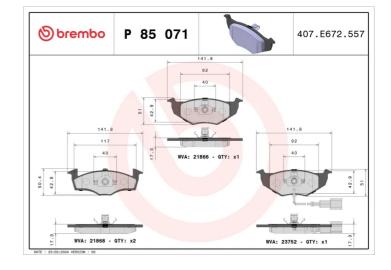

### **Technical specifications**

| EAN code                          | Axle                            | Thickness                               |
|-----------------------------------|---------------------------------|-----------------------------------------|
| <b>8020584058749</b>              | Front                           | <b>17</b> mm                            |
| Width                             | Height                          | Braking system                          |
| <b>142</b> mm                     | <b>50</b> mm                    | <b>VW II</b>                            |
| Wear indicator<br><b>Electric</b> | WVA number<br>21866,21868,23752 | Accessories<br>With anti-squeal<br>shim |