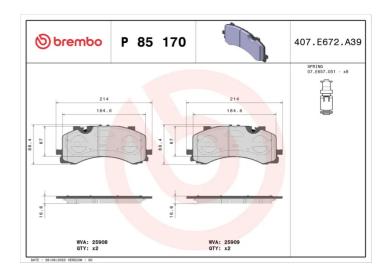

## **Technical specifications**

| Wear indicator Prepared for wear indicator | WVA number<br><b>25908,25909</b> | Accessories With accessories With anti-squeal shim With piston clip |
|--------------------------------------------|----------------------------------|---------------------------------------------------------------------|
| Width 214 mm                               | Height<br><b>88</b> mm           | Braking system<br><b>Akebono</b>                                    |
| EAN code<br><b>8020584068441</b>           | Axle<br>Front                    | Thickness  17 mm                                                    |