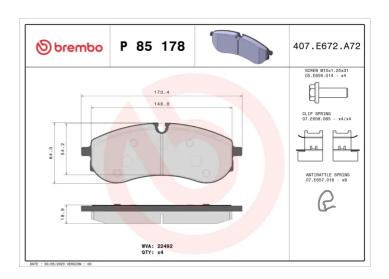

## **Technical specifications**

| EAN code<br><b>8020584117149</b>           | Axle<br><b>Rear</b>     | Thickness<br><b>20</b> mm                                                   |
|--------------------------------------------|-------------------------|-----------------------------------------------------------------------------|
| Width <b>171</b> mm                        | Height 64 mm            | Braking system  Pagid                                                       |
| Wear indicator Prepared for wear indicator | WVA number <b>22492</b> | Accessories With accessories With anti-squeal shim With brake caliper bolts |