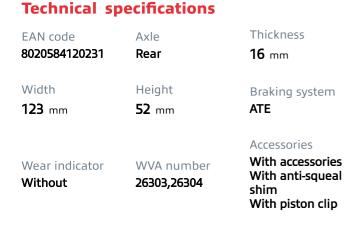

## **BRAKE PAD** P 85 189

The P 85 189 brake pad is synonymous with reliability

The Brembo brake pad guarantees ultimate safety when braking thanks to the use of more than 100 different compounds, designed according to the type of vehicle and use. Stopping distances reduced to a minimum, maximum driving comfort and silent operation are the most important features of Brembo materials. Brembo brake pads are supplied together with an extensive range of accessories and assembly kits for professionalstandard installation.

- OE-equivalent
- Brembo quality
- ECE-R90 certificate
- Safety
- Performance
- Comfort
- With accessories