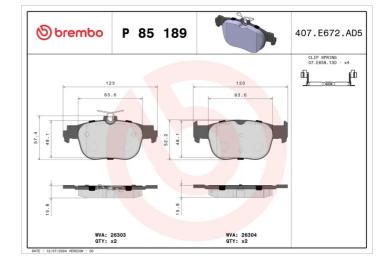

## **BRAKE PAD** P 85 189

The P 85 189 brake pad is synonymous with reliability

The Brembo brake pad guarantees ultimate safety when braking thanks to the use of more than 100 different compounds, designed according to the type of vehicle and use. Stopping distances reduced to a minimum, maximum driving comfort and silent operation are the most important features of Brembo materials. Brembo brake pads are supplied together with an extensive range of accessories and assembly kits for professionalstandard installation.