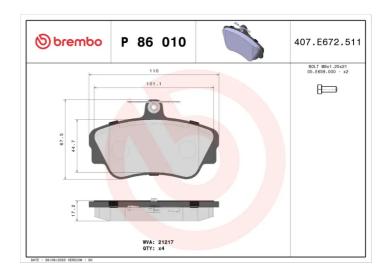

## **BRAKE PAD P** 86 010

## **Technical specifications**

Axle

| 8020584058985                    | Front                   | <b>18</b> mm                                                                |
|----------------------------------|-------------------------|-----------------------------------------------------------------------------|
| Width 110 mm                     | Height 68 mm            | Braking system<br>Lucas                                                     |
| Wear indicator<br><b>Without</b> | WVA number <b>21217</b> | Accessories With accessories With anti-squeal shim With brake caliper bolts |