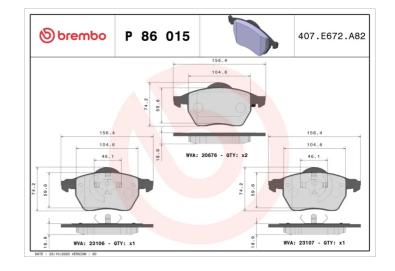

## **Technical specifications** Thickness EAN code Axle 8020584059036 Front **19** mm Width Height Braking system 156 mm 74 mm Teves Accessories With accessories Wear indicator WVA number With anti-squeal Without 20676,23106,23107 shim With piston clip