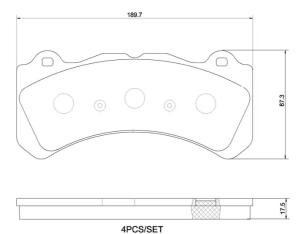

## **Technical specifications**

| EAN code       | Axle         | Thickness        |
|----------------|--------------|------------------|
| 8020584118153  | Front        | <b>18</b> mm     |
|                |              |                  |
| Width          | Height       |                  |
| <b>190</b> mm  | <b>87</b> mm |                  |
|                |              |                  |
| Wear indicator | WVA number   | Accessories      |
| Without        | 22585        | With anti-squeal |
| Without        | 22303        | shim             |