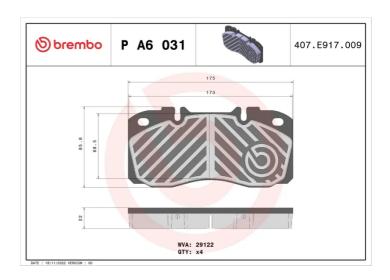

## **BRAKE PAD** P A6 031

## **Technical specifications**

**Thickness** EAN code Axle 8020584122204 Front and rear **22** mm

Width Height Braking system

175 mm **86** mm Brembo

Wear indicator Accessories WVA number

Prepared for wear With anti-squeal 29122 indicator