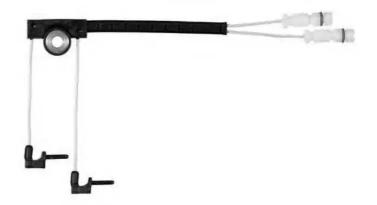

## **BRAKE PAD ACCESSORY** A 00 281

## The A 00 281 brake pad accessory is synonymous with reliability

Brembo brake pad accessories allow for quick and safe replacement of Brembo brake pads. Replacing the accessories concurrently with the brake pads guarantees safe and silent braking system operation.

## **Technical specifications**

EAN code

Axle

Length

8020584066133

Front

265 mm

Type

Wear indicator

**COMPATIBLE VEHICLES** 