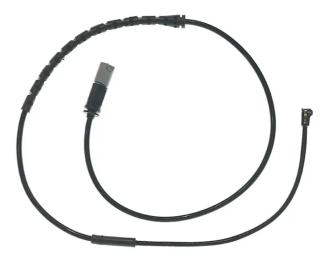

#### **Technical specifications**

| EAN code      | Axle |
|---------------|------|
| 8020584108406 | Rear |

Type Wear indicator

### **COMPATIBLE OE PART NUMBERS**

Length **1047** mm

| 34356792571 | BMW |
|-------------|-----|
| 34356854168 | BMW |
| 6792571     | BMW |
| 6854168     | BMW |