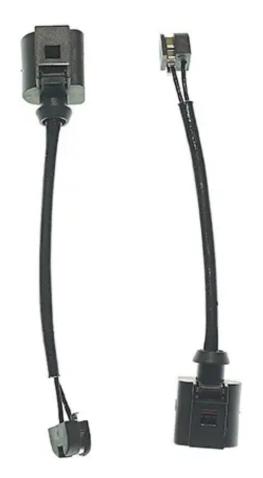

## **BRAKE PAD ACCESSORY**A 00 452

The A 00 452 brake pad accessory is synonymous with reliability

Brembo brake pad accessories allow for quick and safe replacement of Brembo brake pads. Replacing the accessories concurrently with the brake pads guarantees safe and silent braking system operation.

## **Technical specifications**

EAN code 8020584108581 Axle

Length

Rear

140 mm

Туре

Wear indicator

**COMPATIBLE VEHICLES** 